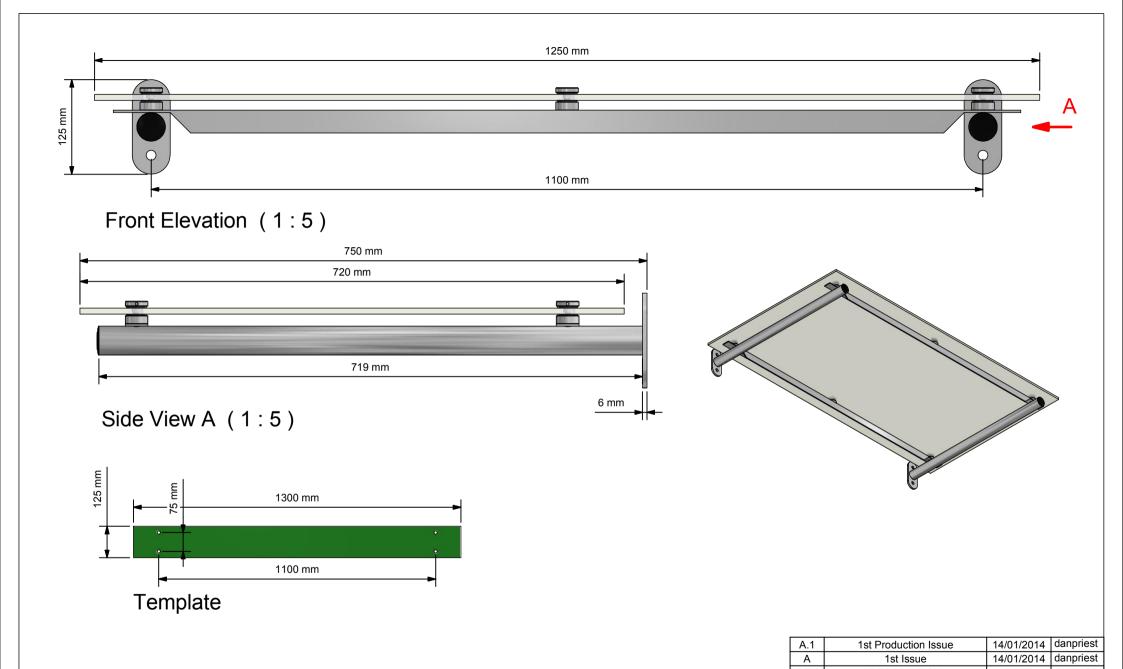

| Description              |
|--------------------------|
| ClearLight Range         |
| 1250 x 750mm Flat Canopy |
|                          |

| Designed by | Date       | Manufacture Notes |
|-------------|------------|-------------------|
| danpriest   | 14/01/2014 |                   |
| Scale       | Checked    |                   |
|             | RS         |                   |