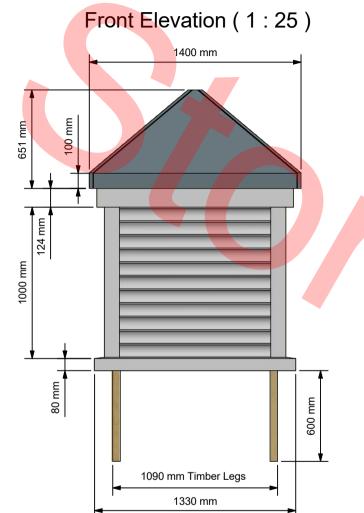

## Side Elevation (1:25)



## Auxiliary View (1:25)



| A.1 | 1st Vault Production Issue | 22/04/2021 | ΡO     |
|-----|----------------------------|------------|--------|
| Α   | 1st Issue                  | 21/04/2021 | PΟ     |
| REV | DESCRIPTION                | DATE       | AUTHOR |



Roof Tower

Designed by Date Manufacture Notes

Dan Priest 20/04/2021

Scale Checked

RS



|                                                                                   | Description |
|-----------------------------------------------------------------------------------|-------------|
| STORM/KING                                                                        | Roc         |
| Amington Point, Sandy Way, Amington Ind. Est,<br>TAMWORTH, Staffordshire. B77 4ED |             |

| Roof   |