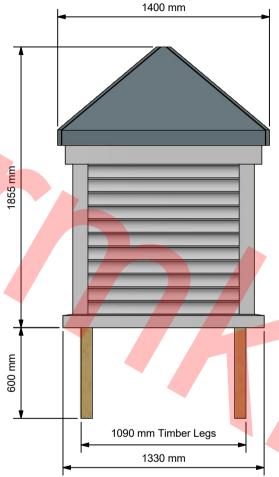

## Side Elevation (1:25)



## Auxiliary View (1:25)



| A.1 | 1st Vault Production Issue | 22/04/2021 | ΡO     |
|-----|----------------------------|------------|--------|
| Α   | 1st Issue                  | 21/04/2021 | PΟ     |
| REV | DESCRIPTION                | DATE       | AUTHOR |



Roof Tower

Designed by Date Manufacture Notes

Dan Priest 20/04/2021

Scale Checked

RS



|                                                                                   | Description |
|-----------------------------------------------------------------------------------|-------------|
| STORM/KING                                                                        | Roc         |
| Amington Point, Sandy Way, Amington Ind. Est,<br>TAMWORTH, Staffordshire. B77 4ED |             |

| Roof   | Tower  |
|--------|--------